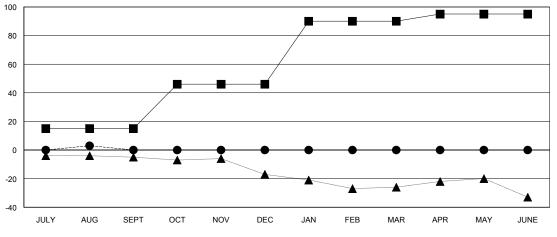

## GOALS AND ACTUAL MEMBERS CUMULATIVE

| -■-   | CURRENT YEAR GOALS FOR NEW |
|-------|----------------------------|
| MEMAD | EDE                        |

CURRENT YEAR ACTUAL MEMBERS

- ▲ - LAST YEAR ACTUAL MEMBERS